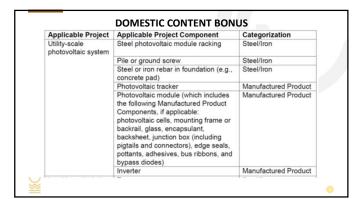

#### DOMESTIC CONTENT BONUS

- A taxpayer certifies to the Secretary of the Treasury that "any steel, iron, or manufactured product was produced in the United States.
- Steel and iron 100% (structural components)
- · Manufactured product adjusted percentage = 40% to 2025, 55% after 2026
  - A Manufactured Product is considered to be produced in the United States (U.S. Manufactured Product) if: (1) all of the manufacturing processes for the Manufactured Product take place in the United
    - States; and
    - states; and (2) all of the Manufactured Product Components of the Manufactured Product are of U.S. origin. A Manufactured Product Component is considered to be of U.S. origin if it is manufactured in the United States, regardless of the origin of its subcomponents.