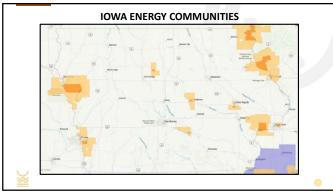

# BONUSES

Bonus credits for investment tax credits and production tax credits (48, 48E, 45, 45Y)

- A 10% bonus for projects located in energy communities (defined as brownfield sites or fossil fuel communities).
  A 10% bonus for meeting domestic manufacturing requirements for steel, iron, or manufactured
- A fox boilds for intercting bolinestic instructuring requirements of sceep, nor, or manufactured components.
   After 2024, a 10% bonus for projects located in low-income communities or on Tribal land; 20% bonus for projects located in low-income residential buildings or part of low-income economic benefit projects.