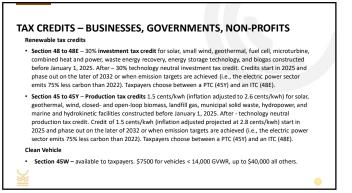

# BONUSES

Bonus credits for investment tax credits and production tax credits (48, 48E, 45, 45Y)

- A 10% bonus for projects located in energy communities (defined as brownfield sites or fossil fuel communities).
  A 10% bonus for meeting domestic manufacturing requirements for steel, iron, or manufactured
- A fox boilds for intercting bolinestic instructuring requirements of sceep, nor, or manufactured components.
   After 2024, a 10% bonus for projects located in low-income communities or on Tribal land; 20% bonus for projects located in low-income residential buildings or part of low-income economic benefit projects.

#### DOMESTIC CONTENT BONUS

- A taxpayer certifies to the Secretary of the Treasury that "any steel, iron, or manufactured product was produced in the United States.
- Steel and iron 100% (structural components)
- · Manufactured product adjusted percentage = 40% to 2025, 55% after 2026
  - A Manufactured Product is considered to be produced in the United States (U.S. Manufactured Product) if: (1) all of the manufacturing processes for the Manufactured Product take place in the United
    - States; and
    - states; and (2) all of the Manufactured Product Components of the Manufactured Product are of U.S. origin. A Manufactured Product Component is considered to be of U.S. origin if it is manufactured in the United States, regardless of the origin of its subcomponents.