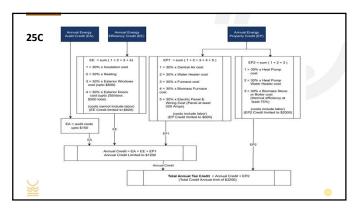

#### Investment tax credits and Rebates

- Section 25D An investment tax credit for residential solar, wind, geothermal, battery storage greater than 3 kwh, and biomass fuel. A 30% credit starts in 2022 and goes through 2032, declining to 26% in 2033 and 22% in 2034. (No caps)
- Section 25C A 30% tax credit on energy efficiency home improvements such as insulation, air sealing, installation of energy-efficient doors and windows, and more.
   Section 50121 HOME ENERGY PERFORMANCE-BASED WHOLE HOUSE REBATES (HOMES)
- provides rebates to homeowners and aggregators for whole-house energy saving retrofits.
- Section 50122 HIGH-EFFICIENCY ELECTRIC HOME REBATE (HEEHR) provides point-of-sale rebates for eligible electrification equipment and projects. Limited to low income and moderate income households.
- Section 30D New EV tax credit up to \$7500
- Section 25E Used EV tax credit up to \$4000