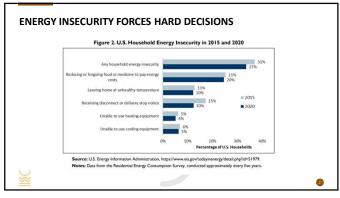

<section-header><section-header><section-header><section-header>

|                                                                                                                                                                              | Table 2. U.S. Utility Disconnections by Race of Householder, 2021<br>Thousands of housing units                                                                                                                                                                                                                                                                                                                                                                                                                                                                                                                                                                                                                                                                                                                                                                                                                |                  |                 |                         |                 |
|------------------------------------------------------------------------------------------------------------------------------------------------------------------------------|----------------------------------------------------------------------------------------------------------------------------------------------------------------------------------------------------------------------------------------------------------------------------------------------------------------------------------------------------------------------------------------------------------------------------------------------------------------------------------------------------------------------------------------------------------------------------------------------------------------------------------------------------------------------------------------------------------------------------------------------------------------------------------------------------------------------------------------------------------------------------------------------------------------|------------------|-----------------|-------------------------|-----------------|
| The share of <b>Black households</b><br>experiencing energy insecurity is<br>about <b>twice as high</b> as that for<br>White households (52% compared<br>to 27% in 2020). 32 |                                                                                                                                                                                                                                                                                                                                                                                                                                                                                                                                                                                                                                                                                                                                                                                                                                                                                                                | Total Households |                 | Disconnected Households |                 |
|                                                                                                                                                                              | Race                                                                                                                                                                                                                                                                                                                                                                                                                                                                                                                                                                                                                                                                                                                                                                                                                                                                                                           | Count            | Percent by Race | Count                   | Percent by Race |
|                                                                                                                                                                              | White                                                                                                                                                                                                                                                                                                                                                                                                                                                                                                                                                                                                                                                                                                                                                                                                                                                                                                          | 99,310           | 77%             | 429                     | 59%             |
|                                                                                                                                                                              | Hispanic                                                                                                                                                                                                                                                                                                                                                                                                                                                                                                                                                                                                                                                                                                                                                                                                                                                                                                       | 16.317           | 12%             | 109                     | 15%             |
|                                                                                                                                                                              | Non-Hispanic                                                                                                                                                                                                                                                                                                                                                                                                                                                                                                                                                                                                                                                                                                                                                                                                                                                                                                   | 82,992           | 65%             | 320                     | 44%             |
|                                                                                                                                                                              | Black                                                                                                                                                                                                                                                                                                                                                                                                                                                                                                                                                                                                                                                                                                                                                                                                                                                                                                          | 18,128           | 14%             | 252                     | 34%             |
|                                                                                                                                                                              | Native American or Alaska<br>Native                                                                                                                                                                                                                                                                                                                                                                                                                                                                                                                                                                                                                                                                                                                                                                                                                                                                            | 1,589            | 1%              | _                       |                 |
| imilarly, the share of Hispanic or                                                                                                                                           | Asian                                                                                                                                                                                                                                                                                                                                                                                                                                                                                                                                                                                                                                                                                                                                                                                                                                                                                                          | 6.948            | 5%              | -                       | $\sim - \sim$   |
| atino households experiencing                                                                                                                                                | Pacific Islander                                                                                                                                                                                                                                                                                                                                                                                                                                                                                                                                                                                                                                                                                                                                                                                                                                                                                               | 470              | <1%             | -                       | -               |
| energy insecurity is about twice as<br>high as that for households that are<br>not Hispanic or Latino (47%<br>compared to 25% in 2020).33                                    | Two or More Races                                                                                                                                                                                                                                                                                                                                                                                                                                                                                                                                                                                                                                                                                                                                                                                                                                                                                              | 2,058            | 2%              | -                       |                 |
|                                                                                                                                                                              | Total                                                                                                                                                                                                                                                                                                                                                                                                                                                                                                                                                                                                                                                                                                                                                                                                                                                                                                          | 128,504          | 100%            | 731                     | 100%            |
|                                                                                                                                                                              | Searce U.S. Censo Bersa American Hoxing Survey, "201 Nacional Definitioner Payments and Nacions—All<br>Occupied Units: American Noning Survey Table Creators, Negli-Waw, entons, quiroying mus-uncephalotidati<br>interactive/abstablecreator.homft, areas:4000068, parer-20118, abhenner 7ABL50858, bygroup 1=96.<br>L. Lygroup 2=14. Superspond 1=86, Improvement American Hossing Survey publication standards or were<br>webleted to avoid doclamar. Thus, determose Thomas American Hossing Survey publication standards or were<br>webleted to avoid doclamar. Thus, determose Thomas American Hossing Survey publication standards or were<br>webleted to avoid doclamar. Thus, determose Thomas American Hossing Survey publication standards or were<br>unto to tradit because of rounding Pacific Bialden Tubus Human American Dato Melbague. Thomadod of an area<br>other than Willaw are not down. |                  |                 |                         |                 |