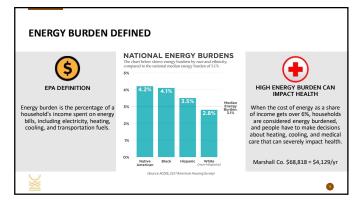

<section-header><section-header><section-header><section-header>

|                                                                                                                                                                              | Table 2. U.S. Utility Disconnections by Race of Householder, 2021<br>Thousands of housing units                                                                                                                                                                                                                                                                                                                                                                                                                                                                                                                                                                                                                                                                                                                                                                                                                |                  |                 |                         |                 |
|------------------------------------------------------------------------------------------------------------------------------------------------------------------------------|----------------------------------------------------------------------------------------------------------------------------------------------------------------------------------------------------------------------------------------------------------------------------------------------------------------------------------------------------------------------------------------------------------------------------------------------------------------------------------------------------------------------------------------------------------------------------------------------------------------------------------------------------------------------------------------------------------------------------------------------------------------------------------------------------------------------------------------------------------------------------------------------------------------|------------------|-----------------|-------------------------|-----------------|
| The share of <b>Black households</b><br>experiencing energy insecurity is<br>about <b>twice as high</b> as that for<br>White households (52% compared<br>to 27% in 2020). 32 |                                                                                                                                                                                                                                                                                                                                                                                                                                                                                                                                                                                                                                                                                                                                                                                                                                                                                                                | Total Households |                 | Disconnected Households |                 |
|                                                                                                                                                                              | Race                                                                                                                                                                                                                                                                                                                                                                                                                                                                                                                                                                                                                                                                                                                                                                                                                                                                                                           | Count            | Percent by Race | Count                   | Percent by Race |
|                                                                                                                                                                              | White                                                                                                                                                                                                                                                                                                                                                                                                                                                                                                                                                                                                                                                                                                                                                                                                                                                                                                          | 99,310           | 77%             | 429                     | 59%             |
|                                                                                                                                                                              | Hispanic                                                                                                                                                                                                                                                                                                                                                                                                                                                                                                                                                                                                                                                                                                                                                                                                                                                                                                       | 16.317           | 12%             | 109                     | 15%             |
|                                                                                                                                                                              | Non-Hispanic                                                                                                                                                                                                                                                                                                                                                                                                                                                                                                                                                                                                                                                                                                                                                                                                                                                                                                   | 82,992           | 65%             | 320                     | 44%             |
|                                                                                                                                                                              | Black                                                                                                                                                                                                                                                                                                                                                                                                                                                                                                                                                                                                                                                                                                                                                                                                                                                                                                          | 18,128           | 14%             | 252                     | 34%             |
|                                                                                                                                                                              | Native American or Alaska<br>Native                                                                                                                                                                                                                                                                                                                                                                                                                                                                                                                                                                                                                                                                                                                                                                                                                                                                            | 1,589            | 1%              | _                       |                 |
| imilarly, the share of Hispanic or                                                                                                                                           | Asian                                                                                                                                                                                                                                                                                                                                                                                                                                                                                                                                                                                                                                                                                                                                                                                                                                                                                                          | 6.948            | 5%              | -                       | $\sim - \sim$   |
| atino households experiencing                                                                                                                                                | Pacific Islander                                                                                                                                                                                                                                                                                                                                                                                                                                                                                                                                                                                                                                                                                                                                                                                                                                                                                               | 470              | <1%             | -                       | -               |
| energy insecurity is about twice as<br>high as that for households that are<br>not Hispanic or Latino (47%<br>compared to 25% in 2020).33                                    | Two or More Races                                                                                                                                                                                                                                                                                                                                                                                                                                                                                                                                                                                                                                                                                                                                                                                                                                                                                              | 2,058            | 2%              | -                       |                 |
|                                                                                                                                                                              | Total                                                                                                                                                                                                                                                                                                                                                                                                                                                                                                                                                                                                                                                                                                                                                                                                                                                                                                          | 128,504          | 100%            | 731                     | 100%            |
|                                                                                                                                                                              | Searce U.S. Censo Bersa American Hoxing Survey, "201 Nacional Definitioner Payments and Nacions—All<br>Occupied Units: American Noning Survey Table Creators, Negli-Waw, entons, quiroying mus-uncephalotidati<br>interactive/abstablecreator.homft, areas:4000068, parer-20118, abhenner 7ABL50858, bygroup 1=96.<br>L. Lygroup 2=14. Superspond 1=86, Improvement American Hossing Survey publication standards or were<br>webleted to avoid doclamar. Thus, determose Thomas American Hossing Survey publication standards or were<br>webleted to avoid doclamar. Thus, determose Thomas American Hossing Survey publication standards or were<br>webleted to avoid doclamar. Thus, determose Thomas American Hossing Survey publication standards or were<br>unto to tradit because of rounding Pacific Bialden Tubus Human American Dato Melbague. Thomadod of an area<br>other than Willaw are not down. |                  |                 |                         |                 |